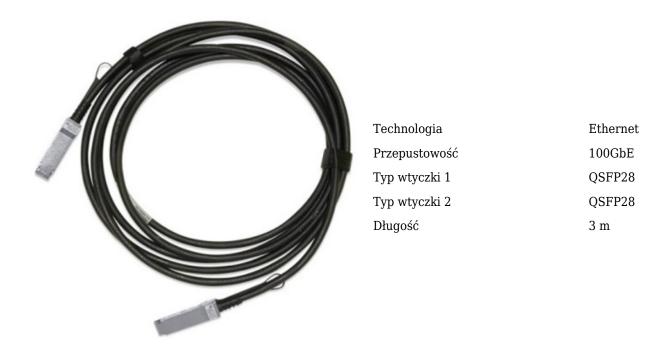

# Mellanox Passive Copper cable, ETH 100GbE, 100Gb/s, QSFP28, 3m, Black, 30AWG, CA-L (MCP1600-C003E30L)

Kod producenta: 980-9I620-00C003

#### 100GbE QSFP28 Direct Attach Copper Cable

NVIDIA's direct attach copper (DAC) cables are high speed, cost-effective alternatives to fiber optics in 100Gb/s Ethernet applications.

NVIDIA QSFP28 passive copper cable contains four high-speed copper pairs, each operating at data rates of up to 25GbE. Each QSFP28 connector includes an EEPROM providing product information which can be read by the host system.