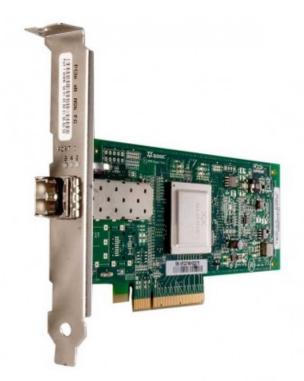

## Qlogic HBA 8Gb/s Fibre Channel Single Port PCI-Express Adapter (QLE2560-CK)

Kod producenta: QLE2560-CK

Ilość portów 1

Przepustowość 8Gb/s
IOPS per port 200000
Złącza zew. 1x LC

Typ złącza magistrali PCI Express 2.0 x8

Format Low Profile
Gwarancja 36 m-cy

## QLogic 2500 Series

The QLE256x 8Gb Adapters are a part of QLogic's industry-leading Fibre Channel technology portfolio. The adapters not only meet the needs of today's demanding data center requirements by providing power and virtualization optimization, but also offer investment protection by being backwards compatible with previous generations of adapters, including 4Gb and 2Gb technology.