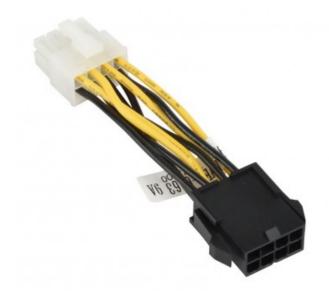

## Supermicro 8-Pin CPU to 8-Pin PCIe 5cm Power Adapter Cable (CBL-PWEX-0663)

Kod producenta: CBL-PWEX-0663

The Supermicro 5cm CBL-PWEX-0663 enables CPU 8-pin female (white) to 8-pin PCIe male (black) optimized for Supermicro GPU solutions. This cable is compliant with T10 and SFF standard and is verified with Supermicro servers, motherboards, and GPUs. Each Supermicro cable is validated to ensure quality and performance.