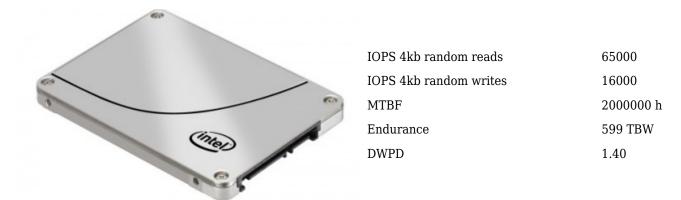

## Intel SSD DC S3520 Series 240GB, 2.5" SATA 6Gb/s, 3D1, MLC, 7mm

Part number: SSDSC2BB240G701



## The most trusted SATA SSD now on Intel 3D NAND

Modernize your data center storage and make the switch from HDDs to the Intel® SSD DC S3520 Series. As part of the Intel® 3D NAND SSD family of products, the Intel SSD DC S3520 Series delivers the unmatched combination of data integrity, performance consistency, and drive reliability. With a much lower active write power than the Intel® SSD DC S3510 Series, the Intel SSD DC S3520 Series enables the delivery of 35% more rack performance per watt. With a competitive IOPs/\$, the Intel SSD DC S3520 Series is the ideal replacement for HDDs.

*Visit us for more info:* 

https://www.superstorage.pl/intel-ssd-dc-s3520-series-240gb-25-sata-6gbs-3d1-mlc-7mm-p-2506.html

Strona: 1 / 1